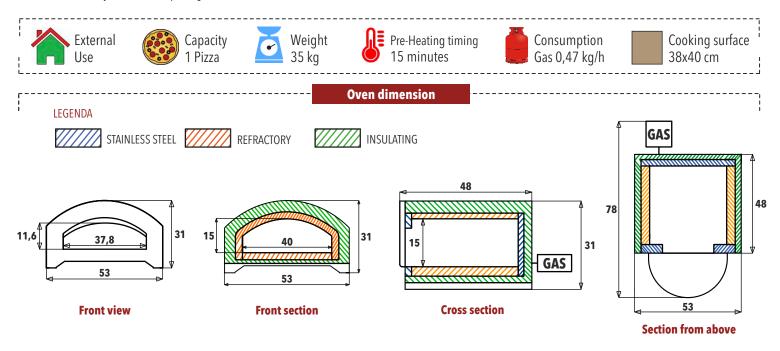

Because it weighs only 35 kilos, making it one of the lightest refractory pizza ovens in the world, **NANO** is easy to transport where you need it: to the back yard, to the patio, to the terrace or to any other outdoor space where you want to enjoy pizza with family and friends. The **NANO** oven has a large 38×40 cm hob and comes to your home with a very convenient stainless steel front shelf that allows you to turn the pizza, even outside the oven. It uses minimal gas, thanks to its 6 kW burner. The oven is compatible with LPG or propane gas. It is not suitable for use with methane or natural gas.

## MATERIALS AND DIMENSIONS

Inner dome and hob material: *Refractory* | Insulation: *upper and lower with high performance ceramic fiber* | *Insulation also in the front and back panel* Product dimensions: *Width 53 cm - Depth 47.5 cm - Height 31 cm* Front opening height: *11.5 cm* | *Integrated safety thermocouple* | Flame regulation:

*min/max* | Weight: 35 kg | Burner power: 6 kW | Pipe, gas regulator, pipe ties and key included