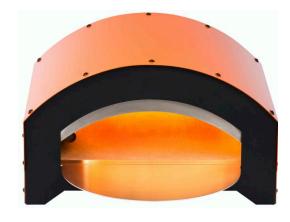

## The new Nano is the latest lightweight gas oven from Zio-Ciro

Looking for a gas oven that is small, easy to use and yet offers a professional performance? Today, Zio Ciro, the Italian pizza oven specialist has the right product for you! The **NANO** oven is entirely made in Italy with artisan techniques and has all the characteristics of a quality product: refractory concrete hob and dome, mineral fiber insulation, and it is ready for immediate use.

Because it weighs only 35 kilos, making it one of the lightest refractory pizza ovens in the world, **NANO** is easy to transport where you need it: to the back yard, to the patio, to the terrace or to any other outdoor space where you want to enjoy pizza with family and friends. The **NANO** oven has a large 38×40 cm hob and comes to your home with a very convenient stainless steel front shelf that allows you to turn the pizza, even outside the oven. It uses minimal gas, thanks to its 6 kW burner. The oven is compatible with LPG or propane gas. It is not suitable for use with methane or natural gas.