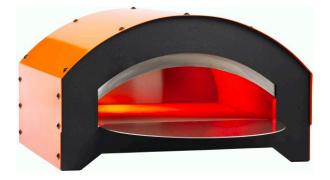

## The new Nano is the latest lightweight gas oven from Zio-Ciro

Looking for a gas oven that is small, easy to use and yet offers a professional performance? Today, Zio Ciro, the Italian pizza oven specialist has the right product for you! The **NANO** oven is entirely made in Italy with artisan techniques and has all the characteristics of a quality product: refractory concrete hob and dome, mineral fiber insulation, and it is ready for immediate use.

Because it weighs only 35 kilos, making it one of the lightest refractory pizza ovens in the world, **NANO** is easy to transport where you need it: to the back yard, to the patio, to the terrace or to any other outdoor space where you want to enjoy pizza with family and friends. The **NANO** oven has a large 38×40 cm hob and comes to your home with a very convenient stainless steel front shelf that allows you to turn the pizza, even outside the oven. It uses minimal gas, thanks to its 6 kW burner. The oven is compatible with LPG or propane gas. It is not suitable for use with methane or natural gas.