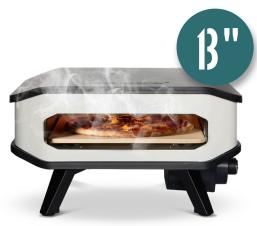

Living in an urban environment, missing baking the perfect pizza on your balcony?

WITH OUR NEW OVEN

Don't worry, cozze® got you covered. Our brand new electric model is a high performance beast, delivering the most crisp pizzas.

PREPARATION BAKING EASY HEATING TIME HEATING TIME TRANSPORTABLE

- Power supply: 230V / 2200 Watt
- Digital heat management
- Dimensions: 53×53×29 cm
- For large pizzas up to Ø34 cm
- Comes with a solid LFGB-approved cordierite pizza stone
- Materials: powdercoated zink plated steel
- Pizza door included

Item no. 90355

36.5×8 CM WIDE OPENING

34×34 CM PIZZA STONE **INCLUDED** 

- Power supply: 230V / 2200 Watt
- Digital heat management
- Dimensions: 60.5×60.5×30.5 cm
- For large pizzas up to Ø42.5 cm
- Comes with a solid LFGB-approved cordierite pizza stone
- Materials: powdercoated zink plated steel
- Pizza door included

Item no. 90356

44.5×8.5 CM WIDE OPENING

42.5×42.5 CM **PIZZA STONE** INCLUDED