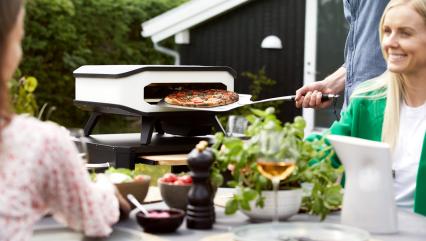

Living in an urban environment, missing baking the perfect pizza on your balcony?

WITH OUR NEW OVEN

Don't worry, cozze® got you covered. Our brand new electric model is a high performance beast, delivering the most crisp pizzas.

PREPARATION BAKING EASY HEATING TIME HEATING TIME TRANSPORTABLE

- Power supply: 230V / 2200 Watt
- Digital heat management
- Dimensions: 53×53×29 cm
- For large pizzas up to Ø34 cm
- Comes with a solid LFGB-approved cordierite pizza stone
- Materials: powdercoated zink plated steel
- Pizza door included