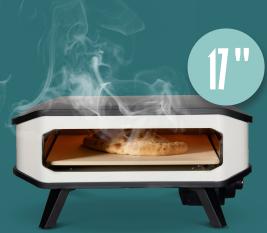

Living in an urban environment, missing baking the perfect pizza on your balcony?

WITH OUR NEW OVEN

Don't worry, cozze® got you covered. Our brand new electric model is a high performance beast, delivering the most crisp pizzas.

PREPARATION BAKING EASY HEATING TIME HEATING TIME TRANSPORTABLE

- Power supply: 230V / 2200 Watt
- Digital heat management
- Dimensions: 53×53×29 cm
- For large pizzas up to Ø34 cm
- Comes with a solid LFGB-approved cordierite pizza stone
- Materials: powdercoated zink plated steel
- Pizza door included

Item no. 90355

36.5×8 CM WIDE OPENING

34×34 CM PIZZA STONE **INCLUDED** 

- Power supply: 230V / 2200 Watt
- Digital heat management
- Dimensions: 60.5×60.5×30.5 cm
- For large pizzas up to Ø42.5 cm
- Comes with a solid LFGB-approved cordierite pizza stone
- Materials: powdercoated zink plated steel
- Pizza door included